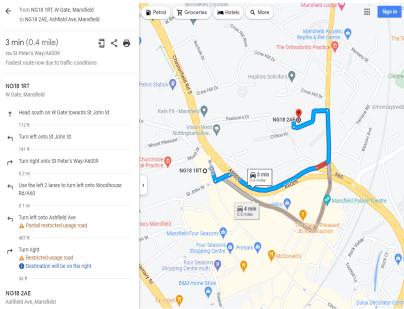

## **Directions to our clinic**

Our address: Mansfield Business Centre,

Ashfield Avenue,

Mansfield,

## **Notts NG18 2AE**

Coming from Mansfield Woodhouse: Turn right onto Ashfield Avenue (at the bottom of Woodhouse Road)

Coming from town: Heading for Mansfield Woodhouse through the junction onto Woodhouse Road. Ashfield Avenue is the first left after Wholesale Office Supplies.

Follow the road around (**NOT** the white building on the corner) and you will drive straight into the Mansfield Business Centre's car park. Mansfield Business Centre building is on the right.

On entering the building, you need to enter your car registration number into the screen in reception to ensure you receive a parking permit for the length of your visit.