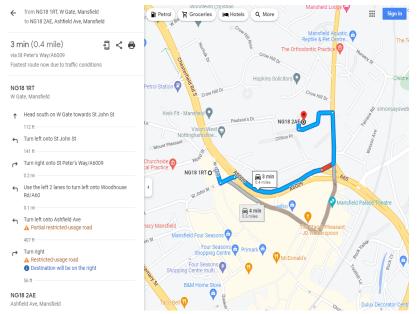

## **Directions to our clinic**

## Notts NG18 2AE

Coming from Mansfield Woodhouse: Turn right onto Ashfield Avenue (at the bottom of Woodhouse Road)

Coming from town: Heading for Mansfield Woodhouse through the junction onto Woodhouse Road. Ashfield Avenue is the first left after Wholesale Office Supplies.

Follow the road around (**NOT** the white building on the corner) and you will drive straight into the Mansfield Business Centre's car park. Mansfield Business Centre building is on the right.

On entering the building, you need to enter your car registration number into the screen in reception to ensure you receive a parking permit for the length of your visit.